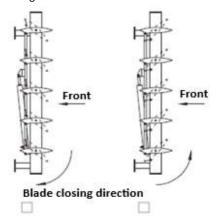

Drawing above should be viewed as seen from the front of the system.

- 1 Single (A), modular left (B), middle (C), modular right (D)
- 2 Standard construction colours: SELT-palette
- 3 Height = the height of the side guides.
- 4 Bo = axis width of the product.
- 5 The system is available only with electro drive.