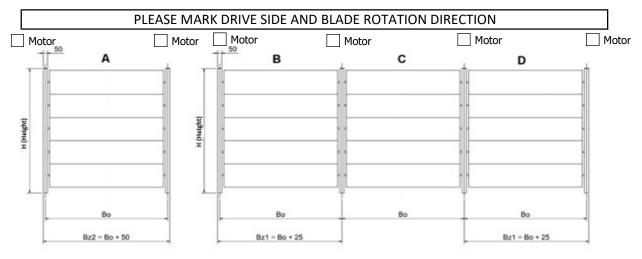

## **ORDER FORM SUNBREAKER 300**

| DIMENSIONS              |             |  |  |
|-------------------------|-------------|--|--|
| HEIGHT (H) <sup>3</sup> | WIDTH (Bo)⁴ |  |  |
|                         |             |  |  |
|                         |             |  |  |

| Sunbreaker Type <sup>1</sup><br>(A, B, C, D) |  | Single module | Modular Sunbreaker |                                              |  |
|----------------------------------------------|--|---------------|--------------------|----------------------------------------------|--|
|                                              |  | Quantity      | Total module Qty   | MODULE NUMBER<br>(COUNTING FROM THE<br>LEFT) |  |
| Construction-<br>2<br>color                  |  |               |                    |                                              |  |

Drawing above should be viewed as seen from the front of the system.

- 1 Single (A), modular left (B), middle (C), modular right (D)
- 2 Standard construction colours: SELT-palette
- 3 Height = the height of the side guides.
- 4 Bo = axis width of the product.
- 5 The system is available only with electro drive.